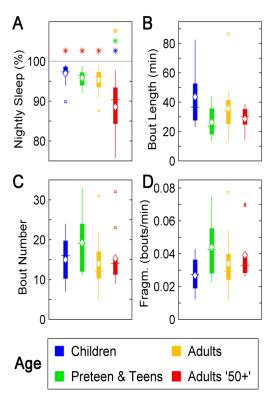

## SLEEP: HUMAN VS. ZEBRAFISH

## Sleep-wake cycles exhibit similar developmental trajectories