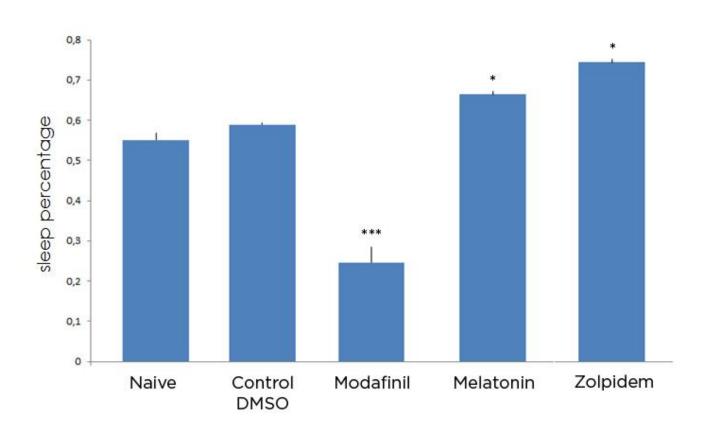

## ZEBRAFISH SLEEP MODEL

Effects of selected sleep-active compounds. Zebrafish exhibit the same behavioral phenotype as humans effects as do humans.