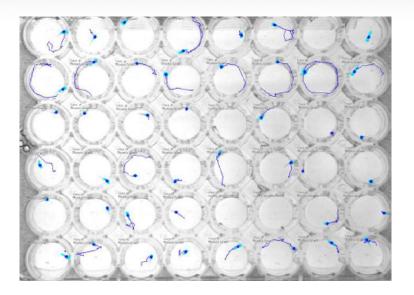

#### FOR DETECTING SLEEP / WAKE PROMOTING PROPERTIES OF CANDIDATE COMPOUNDS

- System utilizes a custom-built fertilized egg collector, robotic loader, microfluidics dispenser, and analysis software.
- In stepwise fashion: 1) collection of the fertilized embryos 2)
   incubation for 120 hours 3) placement in 96 well-plates.
- A light- and temperature-controlled recording apparatus houses 24 plates, each plate with an individual camera.
- After a 24-hour acclimation period, drugs are dispensed and the behavior recorded for 24 hours.

#### KEY PARAMETERS USED TO IDENTIFY LEAD COMPOUNDS

Sleep fragmentation: number of awakenings per hour

Sleep ratio: percentage of time spent asleep during lights-off

Sleep latency: duration from lights-off to first sleep bout