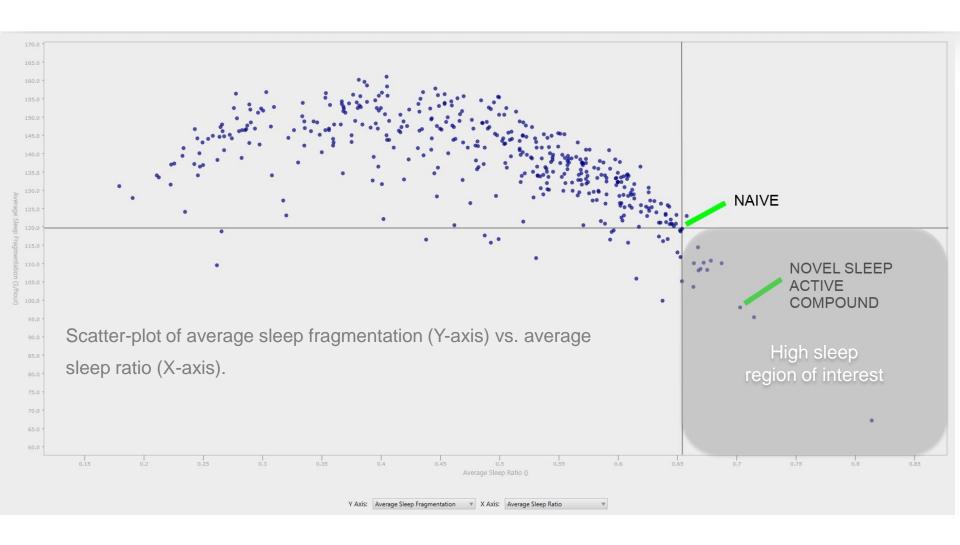

## SCREENING DATA – 180 CASEIN KINASE INHIBITORS

#### KEY PARAMETERS USED TO IDENTIFY LEAD COMPOUNDS

Sleep fragmentation: number of awakenings per hour

Sleep ratio: percentage of time spent asleep during lights-off

Sleep latency: duration from lights-off to first sleep bout