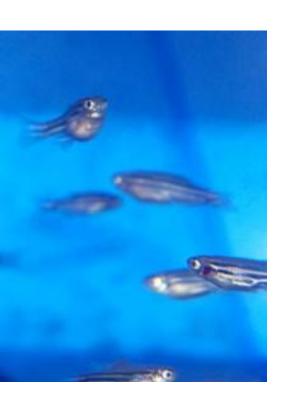

#### FOR DETECTING SLEEP / WAKE PROMOTING PROPERTIES OF CANDIDATE COMPOUNDS

- System utilizes a custom-built fertilized egg collector, robotic loader, microfluidics dispenser, and analysis software.
- In stepwise fashion: 1) collection of the fertilized embryos 2)
   incubation for 120 hours 3) placement in 96 well-plates.
- A light- and temperature-controlled recording apparatus houses 24 plates, each plate with an individual camera.
- After a 24-hour acclimation period, drugs are dispensed and the behavior recorded for 24 hours.

### SLEEP - WAKE SCREENING