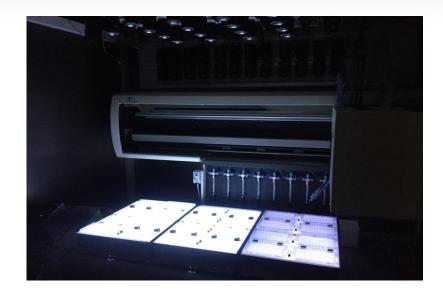

#### FOR DETECTING SLEEP / WAKE PROMOTING PROPERTIES OF CANDIDATE COMPOUNDS

- System utilizes a custom-built fertilized egg collector, robotic loader, microfluidics dispenser, and analysis software.
- In stepwise fashion: 1) collection of the fertilized embryos 2)
   incubation for 120 hours 3) placement in 96 well-plates.
- A light- and temperature-controlled recording apparatus houses 24 plates, each plate with an individual camera.
- After a 24-hour acclimation period, drugs are dispensed and the behavior recorded for 24 hours.